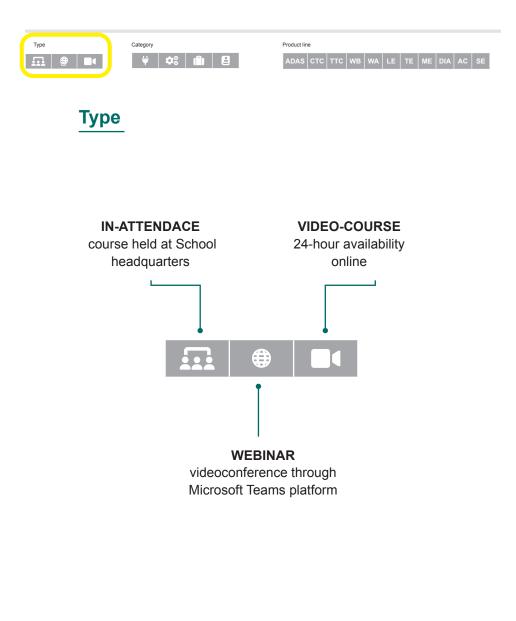

#### Use this box to filter course display by:

Line - Training portal - Operating Instructions for the User -