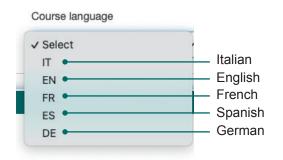

#### Use this box to filter course display by:

| Product line                          | Course language | Reset |
|---------------------------------------|-----------------|-------|
| ADAS CTC TTC WB WA LE TE ME DIA AC SE | Select -        | C     |

#### **Course language**

| Product lin | e   |     |    |    |    |    |    |     |    |    |
|-------------|-----|-----|----|----|----|----|----|-----|----|----|
| ADAS        | стс | ттс | WВ | WA | LE | TE | ME | DIA | AC | SE |

| Course language | Reset |
|-----------------|-------|
| Select ~        | C     |