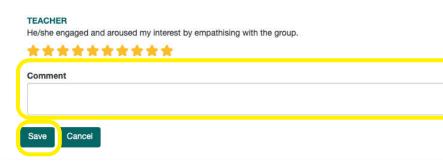

#### For each topic you can assign a score from 0 to 10.

CONTENTS

The proposed content met my expectations.

#### \*\*\*\*\*\*\*\*

#### CONTENTS

I believe that the content presented will be really useful for my daily work.

#### \*\*\*\*\*\*\*\*

**CONTENTS** The exercises proposed during the course were effective.

\*\*\*\*\*\*\*\*

#### Leave a comment and save.