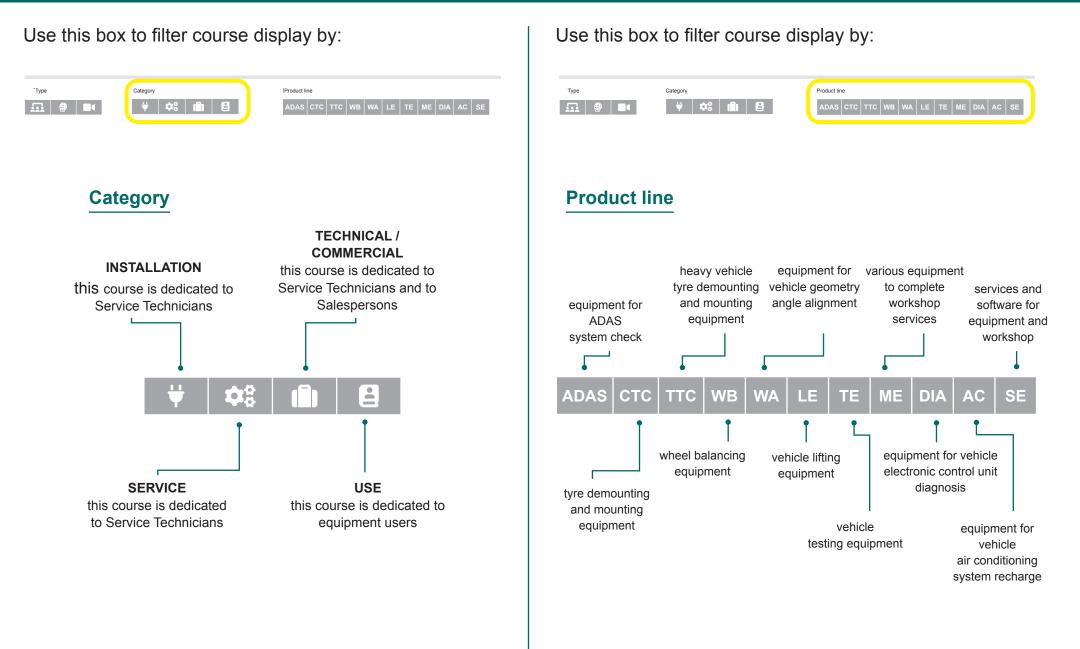

#### Use this box to filter course display by:

Line - Training portal - Operating Instructions for the User -

#### Use this box to filter course display by:

| Product line                          | Course language | Reset |
|---------------------------------------|-----------------|-------|
| ADAS CTC TTC WB WA LE TE ME DIA AC SE | Select -        | C     |

#### **Course language**

| Product lin | e   |     |    |    |    |    |    |     |    |    |
|-------------|-----|-----|----|----|----|----|----|-----|----|----|
| ADAS        | стс | ттс | WВ | WA | LE | TE | ME | DIA | AC | SE |