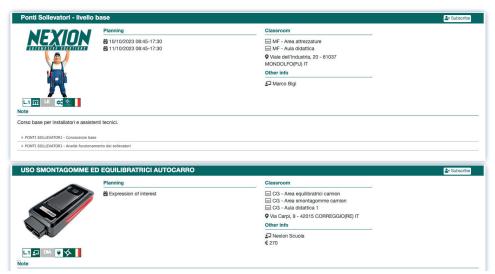

## Each box in this page includes **details relevant to the course**:

- data and time planned;
- ▶ the classroom where it will be held;
- ▶ the teacher;
- the language;
- ▶ any note;
- ▶ training modules with topics.

|                                                | NEVION                          | Planning                                                                       | Classroom     |  |
|------------------------------------------------|---------------------------------|--------------------------------------------------------------------------------|---------------|--|
| MONDOLFO(PU) IT<br>Other info<br>£J Marco Bigi | NEXION                          | <ul> <li>☎ 10/10/2023 08:45-17:30</li> <li>☎ 11/10/2023 08:45-17:30</li> </ul> |               |  |
| 되 Marco Bigi                                   |                                 |                                                                                |               |  |
|                                                | 1                               |                                                                                | Other info    |  |
| teorici.                                       |                                 |                                                                                | រា Marco Bigi |  |
|                                                | so base per installatori e assi | istenti tecnici.                                                               |               |  |
|                                                |                                 |                                                                                |               |  |
|                                                | PONTI SOLLEVATORI - Conoscenze  |                                                                                |               |  |

By clicking on "enrol", you can send your **enrolment request**; you will be sent a confirmation e-mail as soon as your enrolment is confirmed.

In your "Personal Area" you will find the course you have just enrolled in among the courses **awaiting enrolment approval** (icon ).